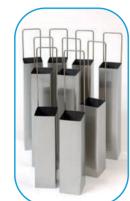

Drying of the glass pipettes is carried out in the closed cleaning system at up to 130°C.

Depending on the model, the software offers from 2 to 9 user-friendly cleaning programs.

The up to nine pipette quivers/baskets with carrying handles are used for selective and convenient loading. Preselection or separation of different pipette sizes is not necessary. Time-consuming plug-in positioning is also eliminated.

#### **Programs**

1 standard program: Duration approx. 8 hours

Scope of delivery

6 quivers 80 x 80 x 415 mm 3 quivers 80 x 80 x 300 mm 9 numbering clips 5 liters of rinsing agent Connection set

#### Scope of delivery

6 quivers 80 x 80 x 415 mm 3 quivers 80 x 80 x 300 mm 9 numbering clips 5 liters of rinsing agent Connection set