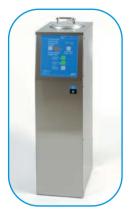

# Fully automatic pipette rinser

## Mini-Pipette rinser

Model MPS

**Temperature range** Cleaning: 70°C or 95°C Drying: 130°C