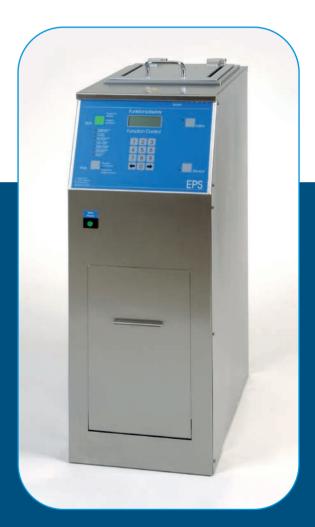

### Pipette rinser

Model EPS 2D/ EPS 3D

**Temperature range**Cleaning: 30°C or 95°C
Drving: 130°C

#### **Programs**

8 preset, changeable programs
Duration: individual

#### Scope of delivery

6 quivers 80 x 80 x 415 mm 3 quivers 80 x 80 x 300 mm 9 numbering clips 5 liters of rinsing agent Connection set