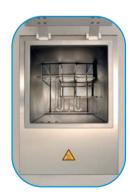

#### THE FUNCTIONAL PROCESS

In our cleaning automats, the thermal flow of the water bath (convection) at disinfecting temperatures of up to 95°C ensures optimal, glassfriendly cleaning of the pipettes from the inside as well as from the outside.

Intensive basic cleaning of the glass pipettes, especially in the case of difficult-to-solubilize contamination, is carried out using the soaking function.

The detergent is added automatically during the program run from the storage container contained in the device.

Drying of the glass pipettes is carried out in the closed cleaning system at up to 130°C.

Depending on the model, the software offers from 2 to 9 user-friendly cleaning programs.

The up to nine pipette quivers/baskets with carrying handles are used for selective and convenient loading. Preselection or separation of different pipette sizes is not necessary. Time-consuming plug-in positioning is also eliminated.