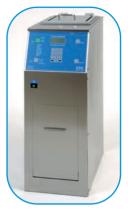

### Pipette rinser

Model EPS 2D/ EPS 3D

**Temperature range**Cleaning: 30°C or 95°C
Drving: 130°C

#### **Programs**

8 preset, changeable programs
Duration: individual

#### Scope of delivery

6 quivers 80 x 80 x 415 mm 3 quivers 80 x 80 x 300 mm 9 numbering clips 5 liters of rinsing agent Connection set

#### Capacity

For measuring pipettes 1,0 ml - 1305 pieces/rinser 10,0 ml - 441 pieces/rinser 50.0 ml - 144 pieces/rinser

For full pipettes

2,0 ml - 900 pieces/rinser 10,0 ml - 225 pieces/rinser 50,0 ml - 54 pieces/rinser