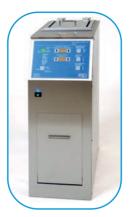

# Fully automatic pipette rinser

## Mini-Pipette rinser

Model MPS

**Temperature range** Cleaning: 70°C or 95°C Drying: 130°C

## Pipette rinser

Model PSD

**Temperature range**Cleaning: 30°C or 95°C
Drying: 130°C

### Pipette rinser

Model EPS 2D/ EPS 3D

**Temperature range**Cleaning: 30°C or 95°C
Drving: 130°C