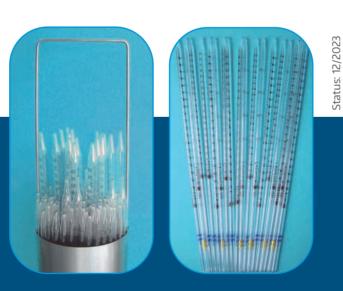

#### Capacity

For measuring pipettes 10,0 ml – 75 pieces/rinser 50,0 ml – 25 pieces/rinser

For full pipettes

2,0 ml - 150 pieces/rinser 10,0 ml - 45 pieces/rinser 50,0 ml - 10 pieces/rinser

#### Capacity

For measuring pipettes 1,0 ml - 1305 pieces/rinser 10,0 ml - 441 pieces/rinser 50,0 ml - 144 pieces/rinser

For full pipettes

2,0 ml – 900 pieces/rinser 10,0 ml – 225 pieces/rinser 50,0 ml – 54 pieces/rinser

#### Capacity

For measuring pipettes 1,0 ml - 1305 pieces/rinser 10,0 ml - 441 pieces/rinser 50.0 ml - 144 pieces/rinser

For full pipettes

2,0 ml - 900 pieces/rinser 10,0 ml - 225 pieces/rinser 50,0 ml - 54 pieces/rinser