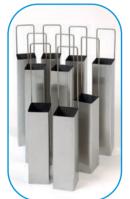

Drying of the glass pipettes is carried out in the closed cleaning system at up to 130°C.

Depending on the model, the software offers from 2 to 9 user-friendly cleaning programs.

The up to nine pipette quivers/baskets with carrying handles are used for selective and convenient loading. Preselection or separation of different pipette sizes is not necessary. Time-consuming plug-in positioning is also eliminated.

#### **Programs**

1 standard program: Duration approx. 8 hours

Scope of delivery

6 quivers 80 x 80 x 415 mm 3 quivers 80 x 80 x 300 mm 9 numbering clips 5 liters of rinsing agent Connection set

#### Scope of delivery

6 quivers 80 x 80 x 415 mm 3 quivers 80 x 80 x 300 mm 9 numbering clips 5 liters of rinsing agent Connection set