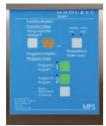

#### **Programs**

Program 1 (standard): 2 hrs. 50 min. Programm 2 (intensiv): 3 hrs. 50 min.

Scope of delivery
1 quiver Ø 135 mm
5 liters of rinsing agent
Connection set